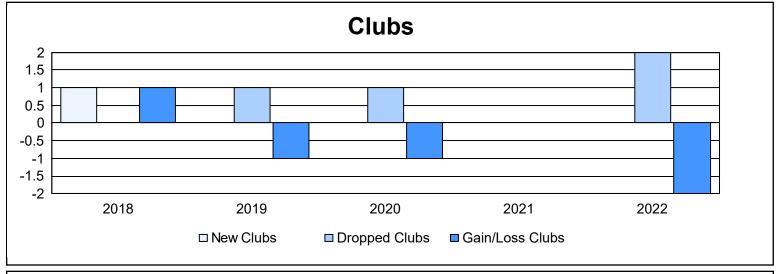

District 7 O

As of June 2022 Cumulative

| Year      | New<br>Clubs | Dropped<br>Clubs | Gain/<br>Loss<br>Clubs | New<br>Members | Charter<br>Members | Reinstate<br>Members | Transfer<br>Members | Total<br>Member<br>Added | Total<br>Members<br>Dropped | Gain/<br>Loss<br>Members |
|-----------|--------------|------------------|------------------------|----------------|--------------------|----------------------|---------------------|--------------------------|-----------------------------|--------------------------|
| 2017-2018 | 1            | 0                | 1                      | 84             | 23                 | 9                    | 3                   | 119                      | 106                         | 13                       |
| 2018-2019 | 0            | 1                | -1                     | 84             | 0                  | 4                    | 2                   | 90                       | 96                          | -6                       |
| 2019-2020 | 0            | 1                | -1                     | 35             | 1                  | 0                    | 3                   | 39                       | 75                          | -36                      |
| 2020-2021 | 0            | 0                | 0                      | 29             | 2                  | 6                    | 1                   | 38                       | 71                          | -33                      |
| 2021-2022 | 0            | 2                | -2                     | 44             | 0                  | 0                    | 2                   | 46                       | 95                          | -49                      |
| Average   | 0            | 1                | -1                     | 55             | 5                  | 4                    | 2                   | 66                       | 89                          | -22                      |